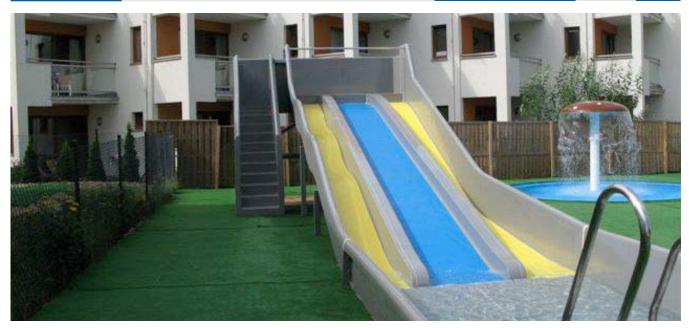

Width 2400 [mm] **Pump Efficiency** 90 [m³/h] 3 in 1 3 IN 1 8 + 3,6 W=2400 **Optimal Length** [m] Landing Unit Average Slope 24,8 [%]

Slide 3 in 1. It is an ideal solution for users who like diversity. Composed of three integrated lanes, each of different sliding shape, it allows to use even small space to make any structure more attractive, shall draw its users' attention for hours and give a fair degree of diversity each time it is being used. The structure allows it to be installed outdoors as well as indoors\*. Slide 3 in 1 shall be the perfect supplement for every recreation complex.