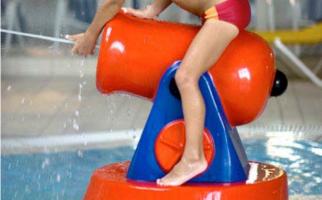

The Cannon is a piece of water artillery designed especially for children who love to play in the pool. The Cannon toy is equipped with an automatic pump to spout water. Installation of a hand pump (optional in our offer) shall change the fountain into an incredible interactive game. The toy can be mounted in any place of the recreation area designed for children.