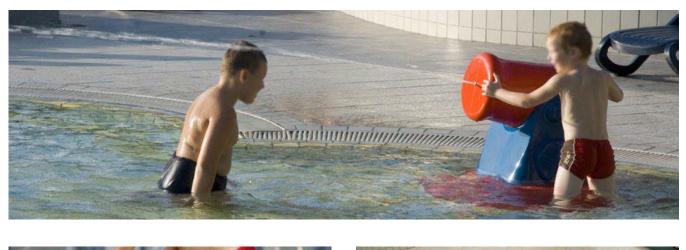

The Cannon is a piece of water artillery designed especially for children who love to play in the pool. The Cannon toy is equipped with an automatic pump to spout water. Installation of a hand pump (optional in our offer) shall change the fountain into an incredible interactive game. The toy can be mounted in any place of the recreation area designed for children.