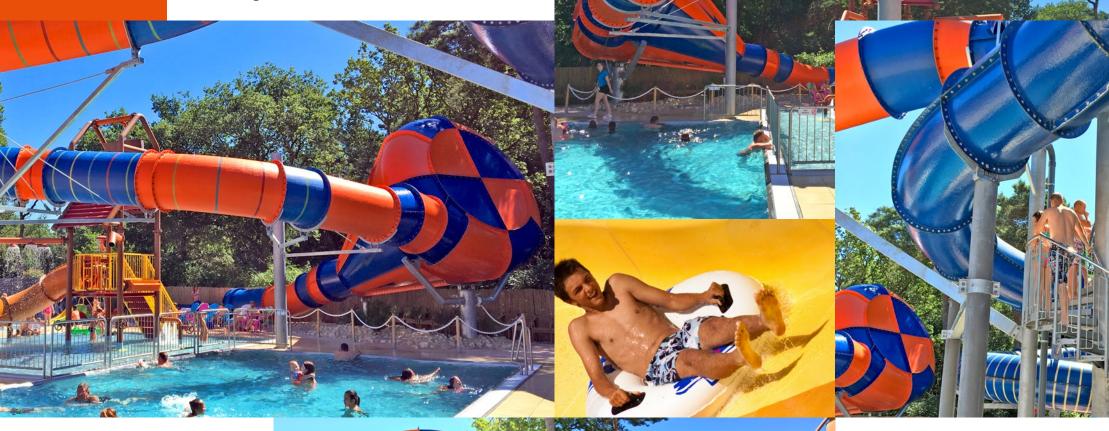

Cone waterslide brings unique possibilities by binding tubular riding experience with drop into the cone where the user is taken by forces up and down on the cones' wall, what give a real thrill. After some doze of adrenaline user is taken back into the tube slide to finally end up in the landing unit or pool.

Pol-Glass can design the waterslide with one or more Cones depending on Clients' wish.

Cone slide can be used as a body slide, but also as rafting slide for single and double rafts.