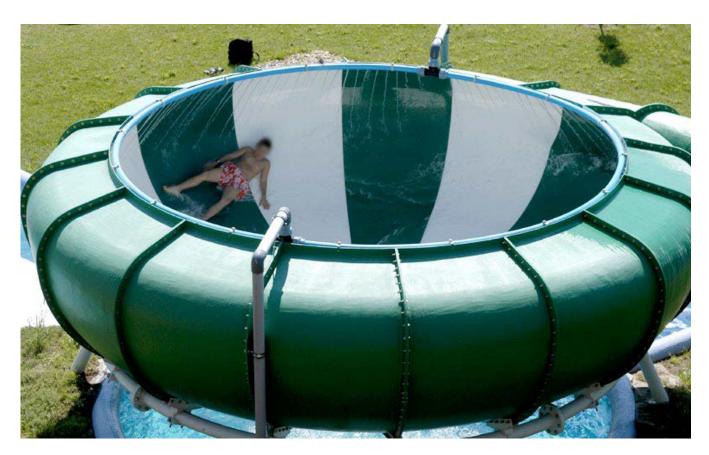

## **SPACE BOWL**

Space Bowl D=6500 Inlet Ø 800 dextrogyrate

| Bowl's Diameter        | 6500   | [mm]   |
|------------------------|--------|--------|
| Pump Efficiency        | 120+25 | [m³/h] |
| Inlet's Optimal Length | 20-30  | [m]    |
| Average Inlet's Slope  | 13-15  | [%]    |

An untypical slide of a specific structure: created for aqua parks. The whole slide is divided in three stages: 1/gathering speed stage in the relatively long and steep section, which is made of 800 mm tube; 2/ repeated centrifugal rotation in the onion-shaped bowl; 3/ free fall to the pool below or, alternatively, end of slide at the tube stage. Similar to its bigger counterpart Space Bowl 6500, it is possible to combine it with the other slide or pool.