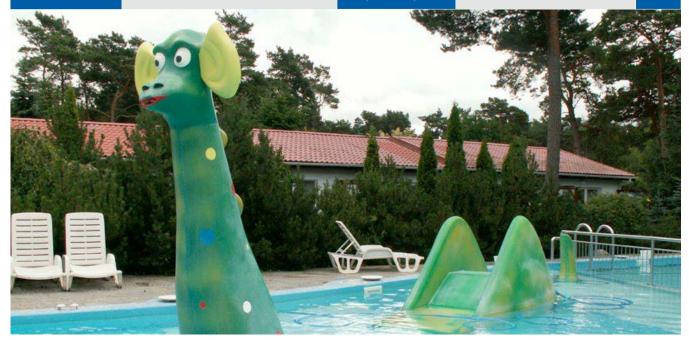

0340

DINO

| Head height     | 250 | [cm]   |
|-----------------|-----|--------|
| Trunk height    | 250 | [cm]   |
| Trunk width     | 70  | [cm]   |
| Tail height     | 130 | [cm]   |
| Elements        | 3   |        |
| Pump Efficiency | 14  | [m³/h] |

The Dino is a water attraction composed of three elements, separately installed to the bottom of the pool: a head, a torso and a tail. The torso functions as a safe slide for children of all ages. Additionally, the water spouts from the snout of this incredibly cute looking toy.