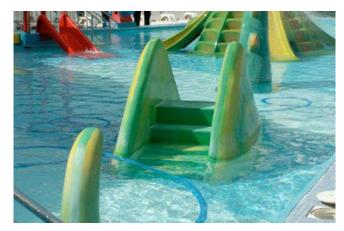

0340

DINO

| Head height     | 250 | [cm]   |
|-----------------|-----|--------|
| Trunk height    | 250 | [cm]   |
| Trunk width     | 70  | [cm]   |
| Tail height     | 130 | [cm]   |
| Elements        | 3   |        |
| Pump Efficiency | 14  | [m³/h] |

The Dino is a water attraction composed of three elements, separately installed to the bottom of the pool: a head, a torso and a tail. The torso functions as a safe slide for children of all ages. Additionally, the water spouts from the snout of this incredibly cute looking toy.