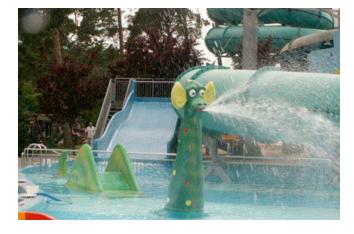

0340

DINO

| Head height     | 250 | [cm]   |
|-----------------|-----|--------|
| Trunk height    | 250 | [cm]   |
| Trunk width     | 70  | [cm]   |
| Tail height     | 130 | [cm]   |
| Elements        | 3   |        |
| Pump Efficiency | 14  | [m³/h] |

The Dino is a water attraction composed of three elements, separately installed to the bottom of the pool: a head, a torso and a tail. The torso functions as a safe slide for children of all ages. Additionally, the water spouts from the snout of this incredibly cute looking toy.