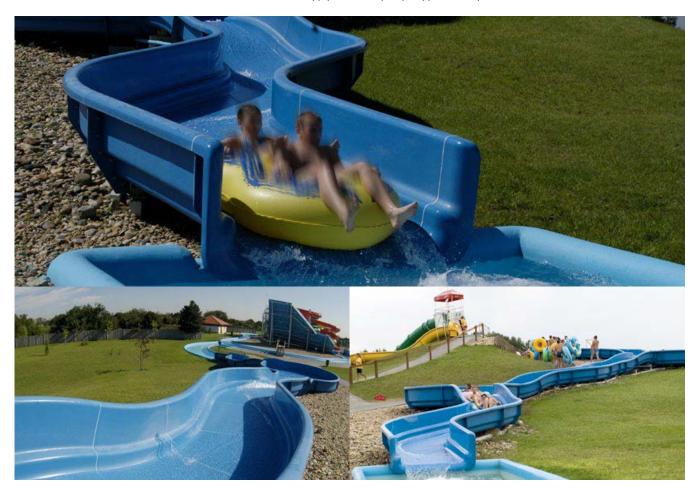

Open Slide Wild River W=1400, W=1600

| Width           | 1400, 1600 | [mm]   |
|-----------------|------------|--------|
| Pump Efficiency | 240+160(1) | [m³/h] |
| Optimal Length  | 60-85      | [m]    |
| Average Slope   | 5-13       | [%]    |

(1) In case of an extended river with ramifications it is essential to apply additional pumps, approximately 160 m<sup>3</sup>/h on the arm.

Wild River is a slide designed mainly for the outdoor use. Due to its size, its width in particular, the slide enables sliding of several people at the same time. Thanks to a little degree of slope the speed of sliding is moderate and with an open slide it gives us a chance to admire the surroundings. The Wild River makes the slide relaxing and calm during the free rafting in a pontoon. Undoubtedly, it is a slide that shall meet the user's expectations at any age.