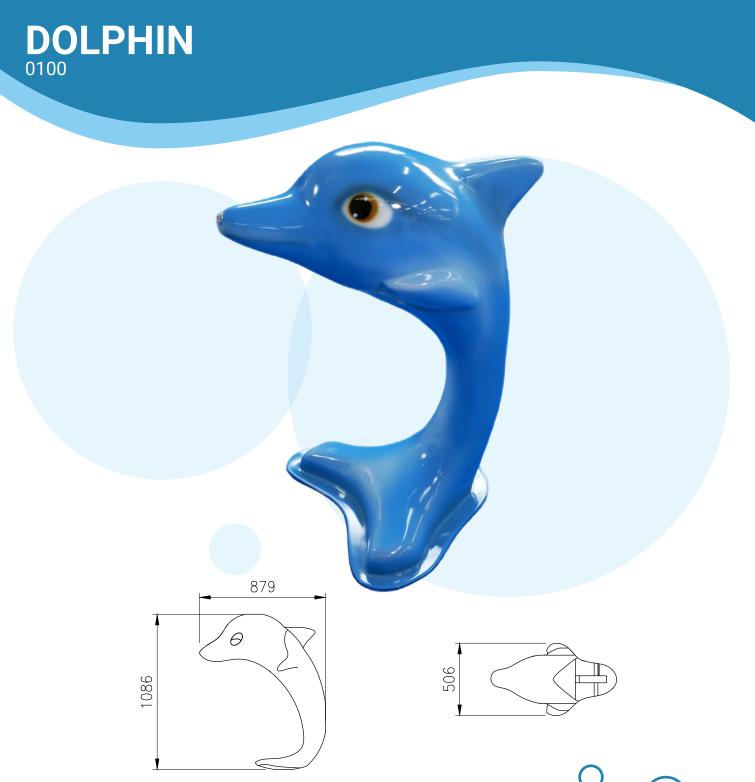

## **TECHNICAL DATA / mm:**

| Height: | 1086 |
|---------|------|
| Width:  | 506  |
| Length: | 879  |

POL-GLASS | office@pol-glass.com | tel.: +48 91 88 11 900 | www.pol-glass.com