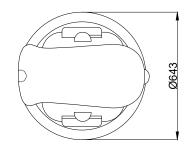

## **TECHNICAL DATA / mm:**

| Height: | 885 |
|---------|-----|
| Width:  | 643 |
| Length: | 660 |

polglass

POL-GLASS | office@pol-glass.com | tel.: +48 91 88 11 900 | www.pol-glass.com

Detailed information about the product can be found in the product data sheet. We reserve the right to change product specification. All products and its designs remain the property of Pol-Glass and may not be used or copied without written consent.