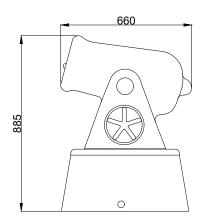

## **TECHNICAL DATA / mm:**

| Height: | 885 |
|---------|-----|
| Width:  | 643 |
| Length: | 660 |

polglass

POL-GLASS | office@pol-glass.com | tel.: +48 91 88 11 900 | www.pol-glass.com

Detailed information about the product can be found in the product data sheet. We reserve the right to change product specification. All products and its designs remain the property of Pol-Glass and may not be used or copied without written consent.