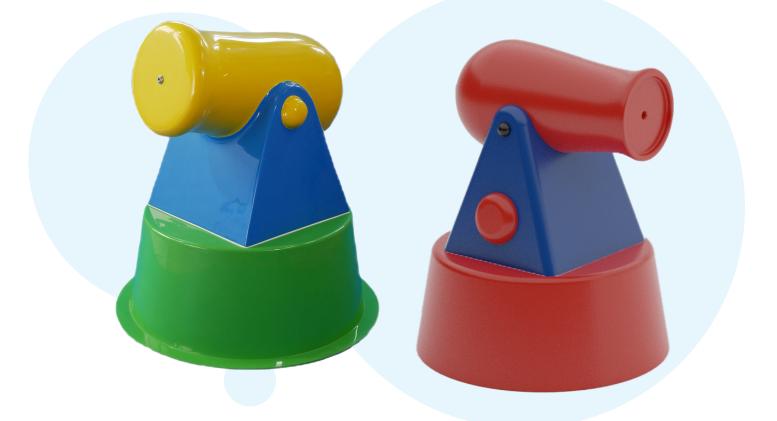

## **DESCRIPTION:**

The Water Cannon is an element of water artillery designed especially for children who like playing in the pool. The Water Cannon can be equipped with a pump that allows you to play with splashing water. Installing a hand pump (optional) turns the Water Cannon into an interactive game. This attraction can be installed anywhere in the recreation area intended for the youngest.