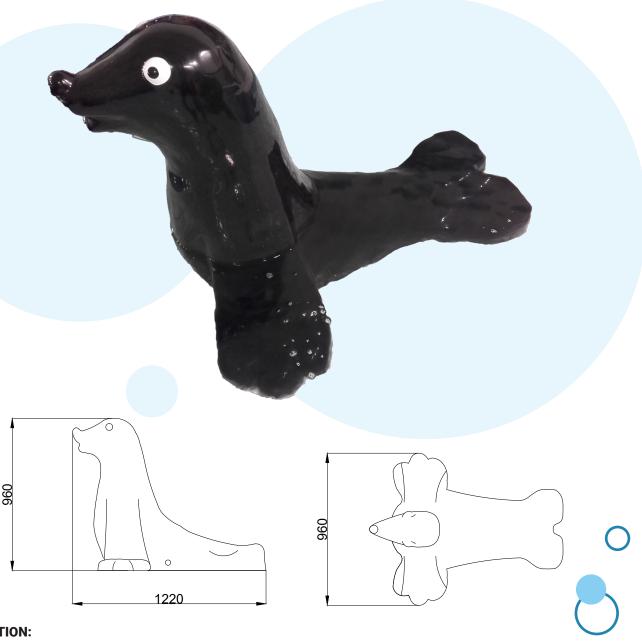

## **DESCRIPTION:**

Seal water attraction has been designed as an aquatic item for the youngest lovers of water play. The possibility of choosing a color version allows this water attraction to be perfectly integrated into the interiors of every facility. Our water attractions automatically spray water and are also available in a variant with a hand pump, where children can spray water themselves. Seal offers endless water play pleasure for the youngest pool guests. Thanks to installed hand pump (additional option), this water toy encourages interactive play also with parents. It is a great addition to the equipment of children's paddling pools, whilst meeting all safety rules.

## **TECHNICAL DATA / mm:**

| Height: | 960  |
|---------|------|
| Width:  | 960  |
| Length: | 1220 |

POL-GLASS | office@pol-glass.com | tel.: +48 91 88 11 900 | www.pol-glass.com