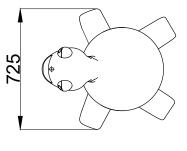

## **TECHNICAL DATA / mm:**

| Height: | 480 |
|---------|-----|
| Width:  | 725 |
| Length: | 800 |

We reserve the right

POL-GLASS | office@pol-glass.com | tel.: +48 91 88 11 900 | www.pol-glass.com

Detailed information about the product can be found in the product data sheet. We reserve the right to change product specification. All products and its designs remain the property of Pol-Glass and may not be used or copied without written consent.