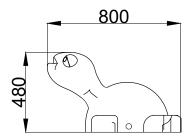

## **TECHNICAL DATA / mm:**

| Height: | 480 |
|---------|-----|
| Width:  | 725 |
| Length: | 800 |

We reserve the right

POL-GLASS | office@pol-glass.com | tel.: +48 91 88 11 900 | www.pol-glass.com

Detailed information about the product can be found in the product data sheet. We reserve the right to change product specification. All products and its designs remain the property of Pol-Glass and may not be used or copied without written consent.