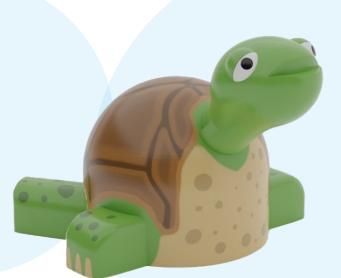

## **DESCRIPTION:**

Turtle water attraction has been designed as an aquatic item for the youngest lovers of water play. The possibility of choosing a color version allows this water attraction to be perfectly integrated into the interiors of every facility. Our water attractions automatically spray water and are also available in a variant with a hand pump, where children can spray water themselves. Turtle offers endless water play pleasure for the youngest pool guests. Thanks to installed hand pump (additional option), this water toy encourages interactive play also with parents. It is a great addition to the equipment of children's paddling pools, whilst meeting all safety rules.