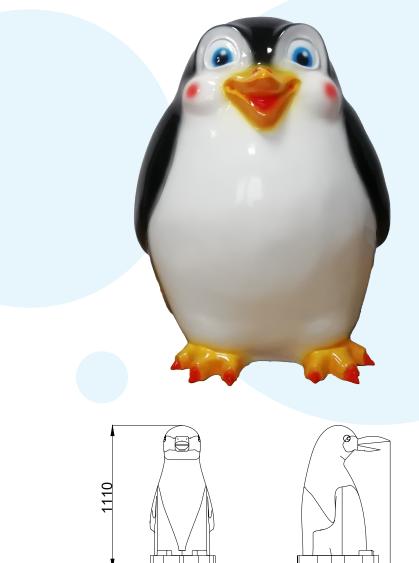

## **DESCRIPTION:**

Penguin water attraction has been designed as an aquatic item for the youngest lovers of water play. The possibility of choosing a color version allows this water attraction to be perfectly integrated into the interiors of every facility. Our water attractions automatically spray water and are also available in a variant with a hand pump, where children can spray water themselves. Penguin offers endless water play pleasure for the youngest pool guests. Thanks to installed hand pump (additional option), this water toy encourages interactive play also with parents. It is a great addition to the equipment of children's paddling pools, whilst meeting all safety rules.

## **TECHNICAL DATA / mm:**

| Height: | 1110 |
|---------|------|
| Width:  | 502  |
| Length: | 715  |

POL-GLASS | office@pol-glass.com | tel.: +48 91 88 11 900 | www.pol-glass.com

Detailed information about the product can be found in the product data sheet. We reserve the right to change product specification. All products and its designs remain the property of Pol-Glass and may not be used or copied without written consent.