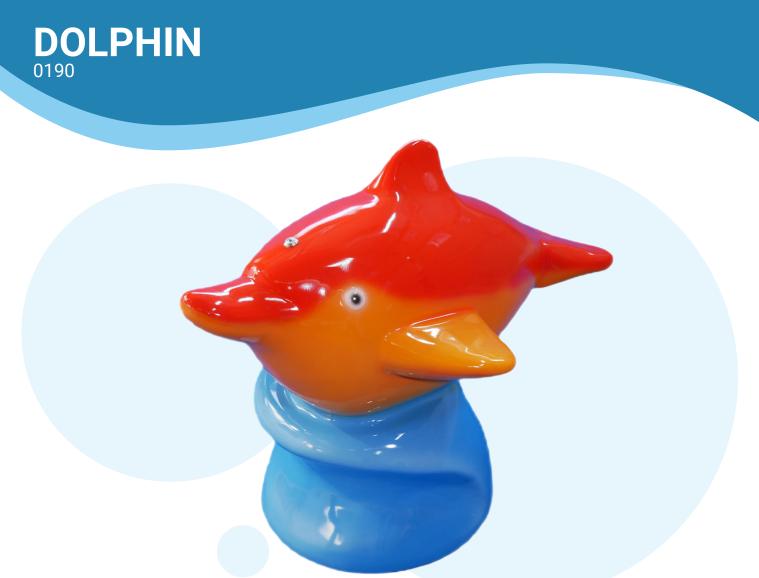

## DESCRIPTION:

Dolphin water attraction has been designed as an aquatic item for the youngest lovers of water play. The possibility of choosing a color version allows this water attraction to be perfectly integrated into the interiors of every facility. Our water attractions automatically spray water and are also available in a variant with a hand pump, where children can spray water themselves. Dolphin offers endless water play pleasure for the youngest pool guests. Thanks to installed hand pump (additional option), this water toy encourages interactive play also with parents. It is a great addition to the equipment of children's paddling pools, whilst meeting all safety rules.