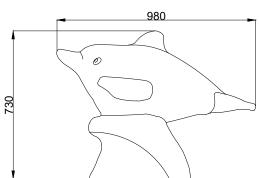

## **TECHNICAL DATA / mm:**

| Height: | 730 |
|---------|-----|
| Width:  | 575 |
| Length: | 980 |

POL-GLASS | office@pol-glass.com | tel.: +48 91 88 11 900 | www.pol-glass.com