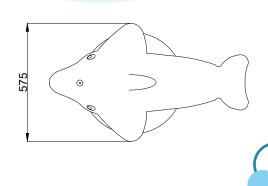

## **TECHNICAL DATA / mm:**

| Height: | 730 |
|---------|-----|
| Width:  | 575 |
| Length: | 980 |

POL-GLASS | office@pol-glass.com | tel.: +48 91 88 11 900 | www.pol-glass.com