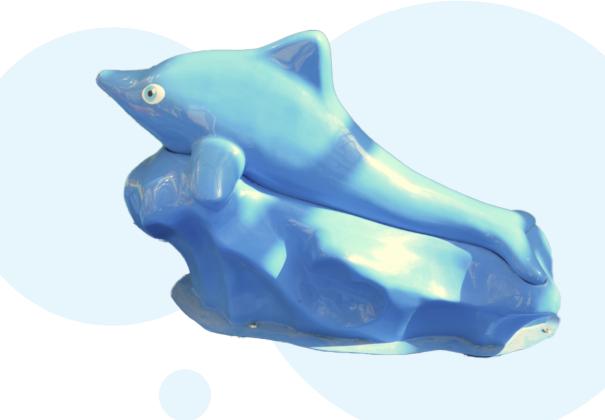

## **DOLPHIN**

## **DESCRIPTION:**

Dolphin water attraction has been designed as an aquatic item for the youngest lovers of water play. The possibility of choosing a color version allows this water attraction to be perfectly integrated into the interiors of every facility. Our water attractions automatically spray water and are also available in a variant with a hand pump, where children can spray water themselves. Dolphin offers endless water play pleasure for the youngest pool guests. Thanks to installed hand pump (additional option), this water toy encourages interactive play also with parents. It is a great addition to the equipment of children's paddling pools, whilst meeting all safety rules.