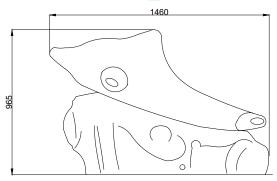

| Height: | 965  |
|---------|------|
| Width:  | 710  |
| Length: | 1460 |

POL-GLASS | office@pol-glass.com | tel.: +48 91 88 11 900 | www.pol-glass.com