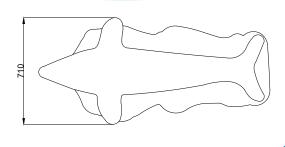

| Height: | 965  |
|---------|------|
| Width:  | 710  |
| Length: | 1460 |

POL-GLASS | office@pol-glass.com | tel.: +48 91 88 11 900 | www.pol-glass.com