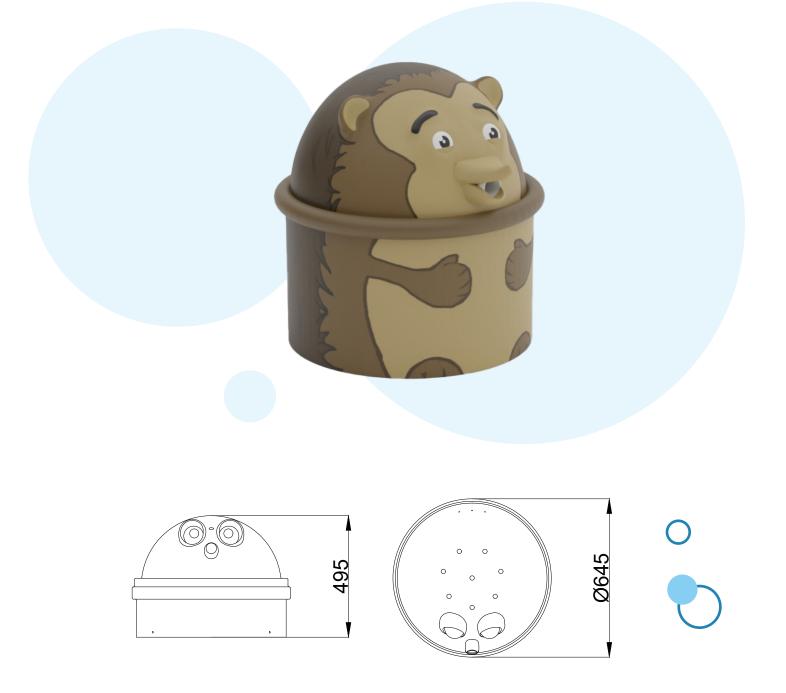

## **DESCRIPTION:**

Hedgehog is a water attraction, which is one of the smallest water toys in our offer. It is the perfect complement to toddler pools for kids who have just started to walk. The built - in hand pump (additional option) allows kids to shoot water and encourages interactive play, stimulating the imagination of children.

## **TECHNICAL DATA / mm:**

| Height: | 495 |
|---------|-----|
| Width:  | 645 |
| Length: | 645 |

polglass

POL-GLASS | office@pol-glass.com | tel.: +48 91 88 11 900 | www.pol-glass.com

Detailed information about the product can be found in the product data sheet. We reserve the right to change product specification. All products and its designs remain the property of Pol-Glass and may not be used or copied without written consent.