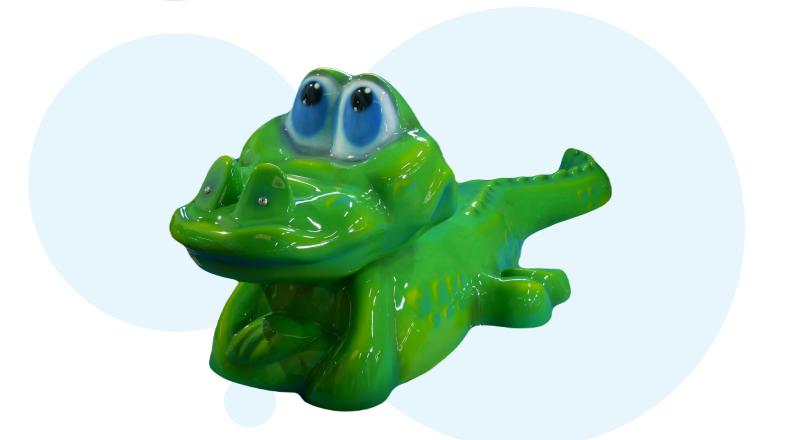

## **DESCRIPTION:**

Crocodile water attraction has been designed as an aquatic item for the youngest lovers of water play. The possibility of choosing a color version allows this water attraction to be perfectly integrated into the interiors of every facility. Our water attractions automatically spray water and are also available in a variant with a hand pump, where children can spray water themselves. Crocodile offers endless water play pleasure for the youngest pool guests. Thanks to installed hand pump (additional option), this water toy encourages interactive play also with parents. It is a great addition to the equipment of children's paddling pools, whilst meeting all safety rules.