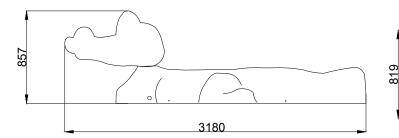

## TECHNICAL DATA / mm:

| Height: | 857  |
|---------|------|
| Width:  | 819  |
| Length: | 3180 |

ht polglass

POL-GLASS | office@pol-glass.com | tel.: +48 91 88 11 900 | www.pol-glass.com

Detailed information about the product can be found in the product data sheet. We reserve the right to change product specification. All products and its designs remain the property of Pol-Glass and may not be used or copied without written consent.