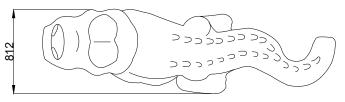

## TECHNICAL DATA / mm:

| Height: | 857  |
|---------|------|
| Width:  | 812  |
| Length: | 2790 |

polglass

POL-GLASS | office@pol-glass.com | tel.: +48 91 88 11 900 | www.pol-glass.com

Detailed information about the product can be found in the product data sheet. We reserve the right to change product specification. All products and its designs remain the property of Pol-Glass and may not be used or copied without written consent.