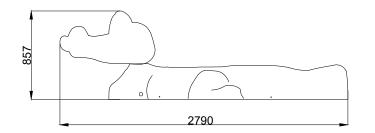

## TECHNICAL DATA / mm:

| Height: | 857  |
|---------|------|
| Width:  | 812  |
| Length: | 2790 |

polglass

POL-GLASS | office@pol-glass.com | tel.: +48 91 88 11 900 | www.pol-glass.com

Detailed information about the product can be found in the product data sheet. We reserve the right to change product specification. All products and its designs remain the property of Pol-Glass and may not be used or copied without written consent.