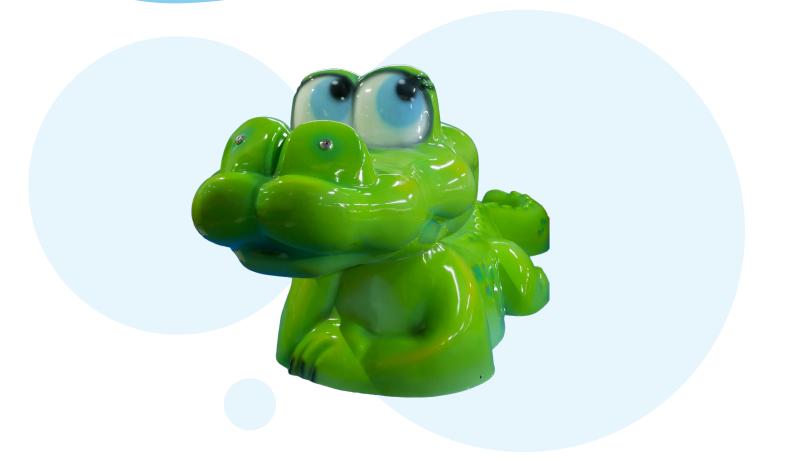

## **DESCRIPTION:**

Crocodile water attraction has been designed as an aquatic item for the youngest lovers of water play. The possibility of choosing a color version allows this water attraction to be perfectly integrated into the interiors of every facility. Our water attractions automatically spray water and are also available in a variant with a hand pump, where children can spray water themselves. Crocodile offers endless water play pleasure for the youngest pool guests. Thanks to installed hand pump (additional option), this water toy encourages interactive play also with parents. It is a great addition to the equipment of children's paddling pools, whilst meeting all safety rules.