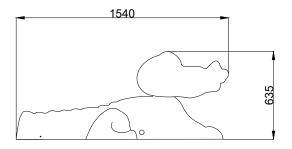

## **TECHNICAL DATA / mm:**

| Height: | 635  |
|---------|------|
| Width:  | 920  |
| Length: | 1540 |
|         |      |

POL-GLASS | office@pol-glass.com | tel.: +48 91 88 11 900 | www.pol-glass.com