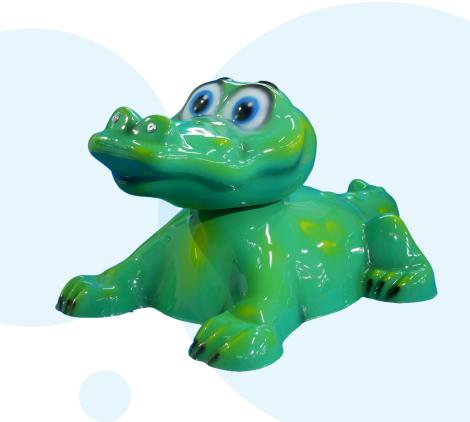

## **CROCODILE**

## **DESCRIPTION:**

Crocodile water attraction has been designed as an aquatic item for the youngest lovers of water play. The possibility of choosing a color version allows this water attraction to be perfectly integrated into the interiors of every facility. Our water attractions automatically spray water and are also available in a variant with a hand pump, where children can spray water themselves. Crocodile offers endless water play pleasure for the youngest pool guests. Thanks to installed hand pump (additional option), this water toy encourages interactive play also with parents. It is a great addition to the equipment of children's paddling pools, whilst meeting all safety rules.