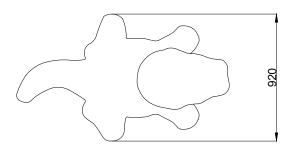

## **TECHNICAL DATA / mm:**

| Height: | 635  |
|---------|------|
| Width:  | 920  |
| Length: | 1540 |
|         |      |

POL-GLASS | office@pol-glass.com | tel.: +48 91 88 11 900 | www.pol-glass.com