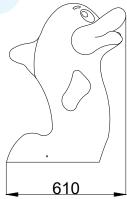

## **TECHNICAL DATA / mm:**

| Height: | 810 |
|---------|-----|
| Width:  | 490 |
| Length: | 610 |

POL-GLASS | office@pol-glass.com | tel.: +48 91 88 11 900 | www.pol-glass.com