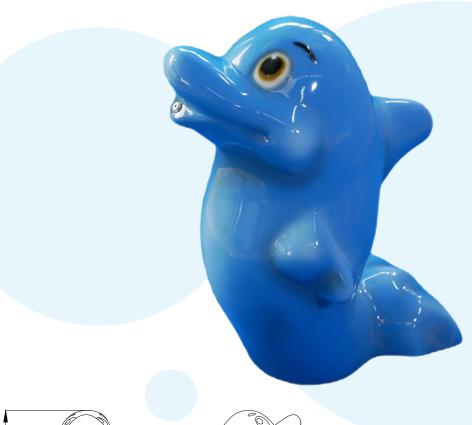

## **DESCRIPTION:**

Dolphin water attraction has been designed as an aquatic item for the youngest lovers of water play. The possibility of choosing a color version allows this water attraction to be perfectly integrated into the interiors of every facility. Our water attractions automatically spray water and are also available in a variant with a hand pump, where children can spray water themselves. Dolphin offers endless water play pleasure for the youngest pool guests. Thanks to installed hand pump (additional option), this water toy encourages interactive play also with parents. It is a great addition to the equipment of children's paddling pools, whilst meeting all safety rules.