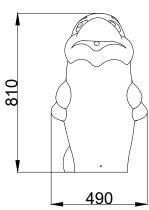

## **TECHNICAL DATA / mm:**

| Height: | 810 |
|---------|-----|
| Width:  | 490 |
| Length: | 610 |

POL-GLASS | office@pol-glass.com | tel.: +48 91 88 11 900 | www.pol-glass.com