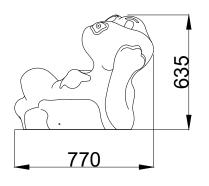

## TECHNICAL DATA / mm:

| Height: | 635 |
|---------|-----|
| Width:  | 543 |
| Length: | 770 |

POL-GLASS | office@pol-glass.com | tel.: +48 91 88 11 900 | www.pol-glass.com