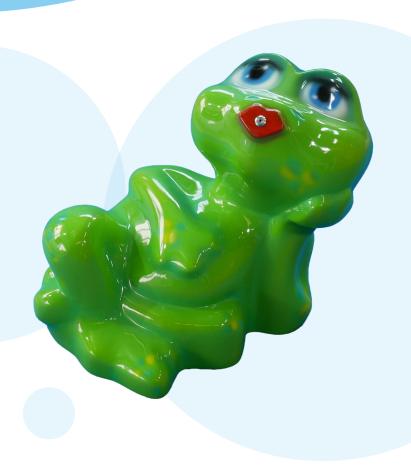

## **DESCRIPTION:**

The Frog is a water attraction that is recommended to be permanently connected to water supply to create the effect of a small fountain. It works perfectly as an integral part of themed water playgrounds, as well as an independent water attraction. The Frog is an ideal water toy if we want to create a playground similar to a tropical forest. Functional and durable material will ensure safe fun for the youngest for years.