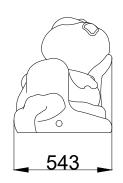

## TECHNICAL DATA / mm:

| Height: | 635 |
|---------|-----|
| Width:  | 543 |
| Length: | 770 |

POL-GLASS | office@pol-glass.com | tel.: +48 91 88 11 900 | www.pol-glass.com