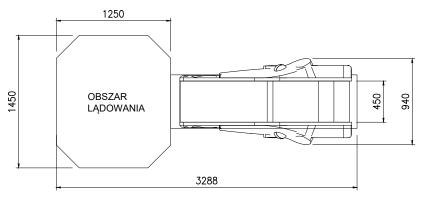

## TECHNICAL DATA / mm:

| 780       |
|-----------|
| 450 / 940 |
| 2038      |
|           |

POL-GLASS | office@pol-glass.com | tel.: +48 91 88 11 900 | www.pol-glass.com