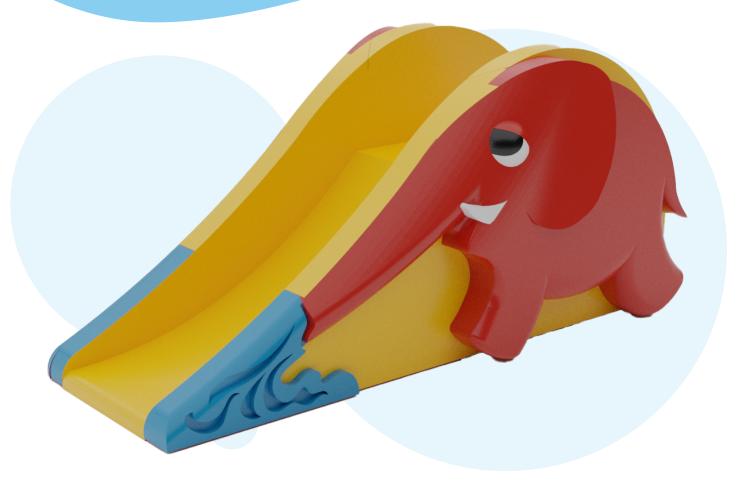

## **SMALL ELEPHANT**

1150

## **DESCRIPTION:**

Designed with a view to the youngest users. The Small Elephant has comfortable steps that are easy to climb. It is an essential element of any kids pool. Made of the highest quality materials, the waterslide is durable and safe. It provides great fun and it is the perfect place for kids to play in and with water. The entrance in the form of comfortable, non slippery steps that facilitate access to the slide for the youngest children.