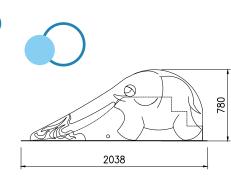

## TECHNICAL DATA / mm:

| 780       |
|-----------|
| 450 / 940 |
| 2038      |
|           |

POL-GLASS | office@pol-glass.com | tel.: +48 91 88 11 900 | www.pol-glass.com