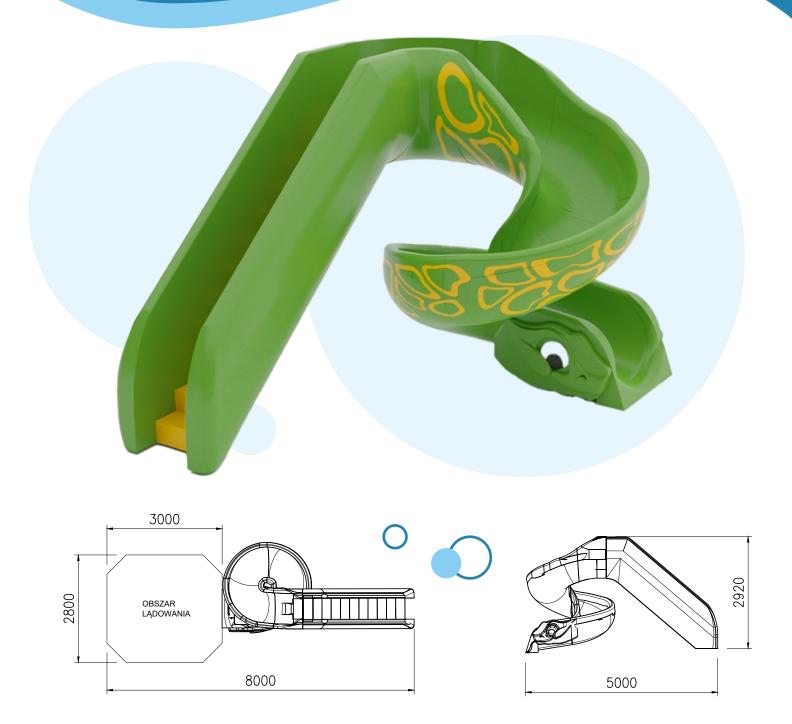

## **DESCRIPTION:**

Super Cobra is a waterslide suitable for installation in spray park applications or in a shallow pool with minimum depths of 15 cm. Created in an interesting animal form, the structure has a non - skid entry stairs up to the waterslide at 200 cm height.

## **TECHNICAL DATA / mm:**

| Height: | 2920 |
|---------|------|
| Length: | 5000 |

POL-GLASS | office@pol-glass.com | tel.: +48 91 88 11 900 | www.pol-glass.com

Detailed information about the product can be found in the product data sheet. We reserve the right to change product specification. All products and its designs remain the property of Pol-Glass and may not be used or copied without written consent.