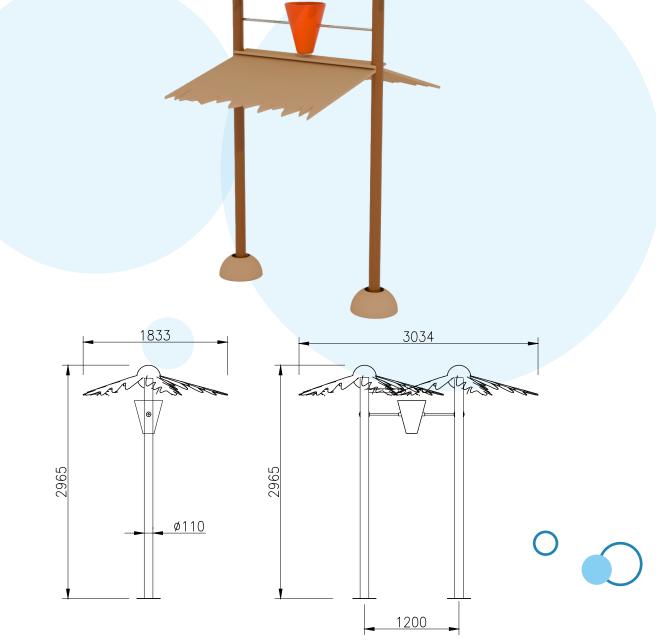

## **TECHNICAL DATA / mm:**

| Height: | 2965 |
|---------|------|
| Width:  | 1833 |
| Length: | 3034 |

POL-GLASS | office@pol-glass.com | tel.: +48 91 88 11 900 | www.pol-glass.com

Detailed information about the product can be found in the product data sheet. We reserve the right to change product specification. All products and its designs remain the property of Pol-Glass and may not be used or copied without written consent.