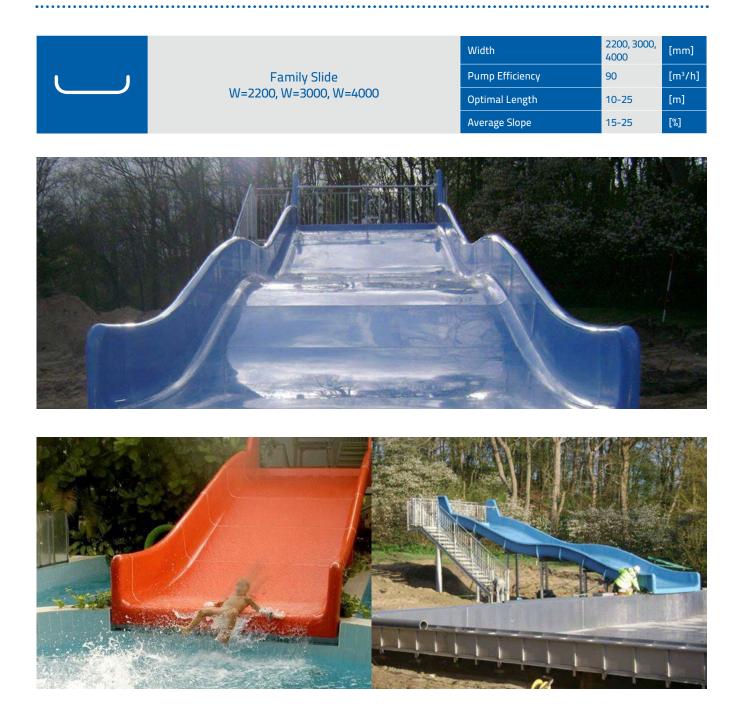

## **FAMILY SLIDE**

Its construction is designed for individual and group slides which will undoubtedly make every object, equipped with it, more attractive and also making it more friendly to families with children. Wide track for sliding and small slope of the slide allow to enjoy sliding with all safety measures taken. Its versatile character allows it to be installed indoors as well as outdoors which means it can be used for a whole year. It does not require to install a special landing zone, which allows to install it in the existing objects making it even more attractive for the users.