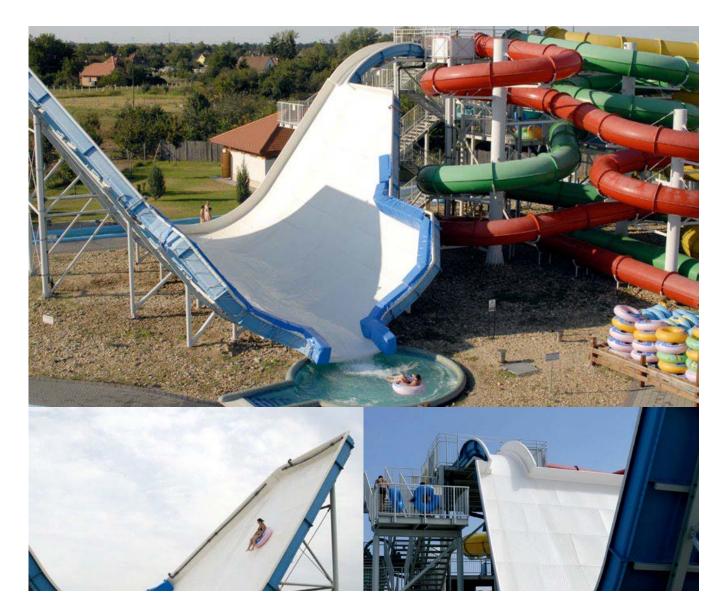

Open Slide PENDULUM W=20m, L=16,5m, H=9,5m

| Dimensions      | W=20m<br>L=16,5m<br>H=9,5m | [m]    |
|-----------------|----------------------------|--------|
| Dumn Efficiency | 2/₁0±60                    | [m³/h] |

The Pendulum is another slide of relatively atypical construction and therefore, it makes more attractive the facility it is going to be installed in. The name itself suggests what can be expected when using this type of slide. The user goes inside the construction with steep slopes and high walls, where, on the pontoon, he is sliding on both walls interchangeably. The slide is a great attraction for those liking extreme experiences.