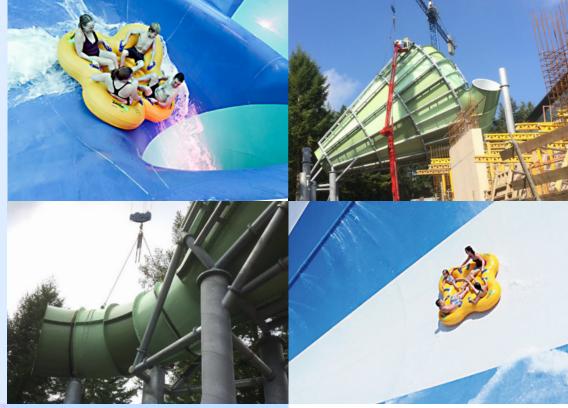

## CYCLONE

Pol-Glass delivers to aquaparks a new attraction – Cyclone – a thrilling, adrenaline boosting, as well as a safe family raft ride. It gives unforgettable memories when combined with a big drop, high speed, swing movements, where rider can feel almost like flying in the air.

This experience has been designed for raft slides for 3 people and more, which gives even more excitement that users can share with their friends and family.

Hourly Capacity: approx. 420 - 480 guests (depending on the tube selection)

Dimensions Cone: 19000 mm and 15000 mm

**Use:** Rafting slide (3+ Persons)

**Speed:** Fast

 POL-GLASS Sp.j.
 Tel: +48 91 88 11 900

 ul. Nowa 17, Łozienica
 Fax: +48 91 88 11 919

 72-100 Goleniów, Polska
 Email: office@pol-glass.com