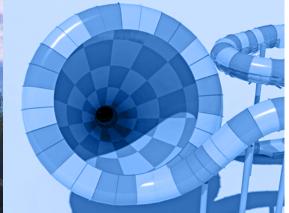

## CYCLONE

Pol-Glass delivers to aquaparks a new attraction – Cyclone – a thrilling, adrenaline boosting, as well as a safe family raft ride. It gives unforgettable memories when combined with a big drop, high speed, swing movements, where rider can feel almost like flying in the air.

Dimensions Cone: 19000 mm and 15000 mm

**Use:** Rafting slide (3+ Persons)

**Speed:** Fast

 POL-GLASS Sp.j.
 Tel: +48 91 88 11 900

 ul. Nowa 17, Łozienica
 Fax: +48 91 88 11 919

 72-100 Goleniów, Polska
 Email: office@pol-glass.com