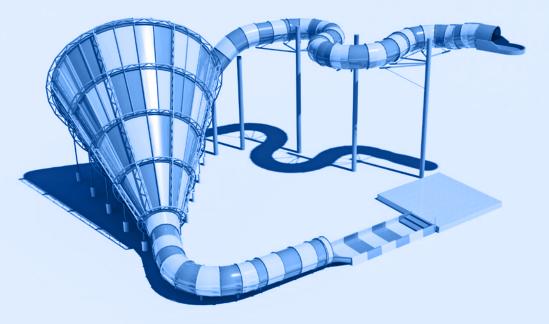

## CYCLONE

Pol-Glass delivers to aquaparks a new attraction – Cyclone – a thrilling, adrenaline boosting, as well as a safe family raft ride. It gives unforgettable memories when combined with a big drop, high speed, swing movements, where rider can feel almost like flying in the air.

This experience has been designed for raft slides for 3 people and more, which gives even more excitement that users can share with their friends and family.

Hourly Capacity: approx. 420 - 480 guests (depending on the tube selection)

Dimensions Cone: 19000 mm and 15000 mm

**Use:** Rafting slide (3+ Persons)

**Speed:** Fast

 POL-GLASS Sp.j.
 Tel: +48 91 88 11 900

 ul. Nowa 17, Łozienica
 Fax: +48 91 88 11 919

 72-100 Goleniów, Polska
 Email: office@pol-glass.com